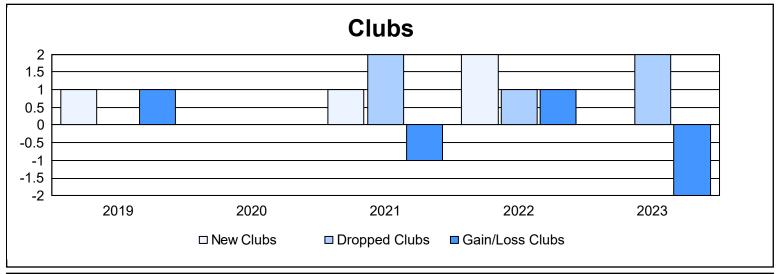

District T 3 As of June 2023 Cumulative

| Year      | New<br>Clubs | Dropped<br>Clubs | Gain/<br>Loss<br>Clubs | New<br>Members | Charter<br>Members | Reinstate<br>Members | Transfer<br>Members | Total<br>Member<br>Added | Total<br>Members<br>Dropped | Gain/<br>Loss<br>Members |
|-----------|--------------|------------------|------------------------|----------------|--------------------|----------------------|---------------------|--------------------------|-----------------------------|--------------------------|
| 2018-2019 | 1            | 0                | 1                      | 41             | 20                 | 3                    | 0                   | 64                       | 46                          | 18                       |
| 2019-2020 | 0            | 0                | 0                      | 46             | 0                  | 2                    | 3                   | 51                       | 110                         | -59                      |
| 2020-2021 | 1            | 2                | -1                     | 189            | 28                 | 2                    | 3                   | 222                      | 82                          | 140                      |
| 2021-2022 | 2            | 1                | 1                      | 154            | 40                 | 13                   | 6                   | 213                      | 157                         | 56                       |
| 2022-2023 | 0            | 2                | -2                     | 59             | 0                  | 2                    | 3                   | 64                       | 136                         | -72                      |
| Average   | 1            | 1                | 0                      | 98             | 18                 | 4                    | 3                   | 123                      | 106                         | 17                       |